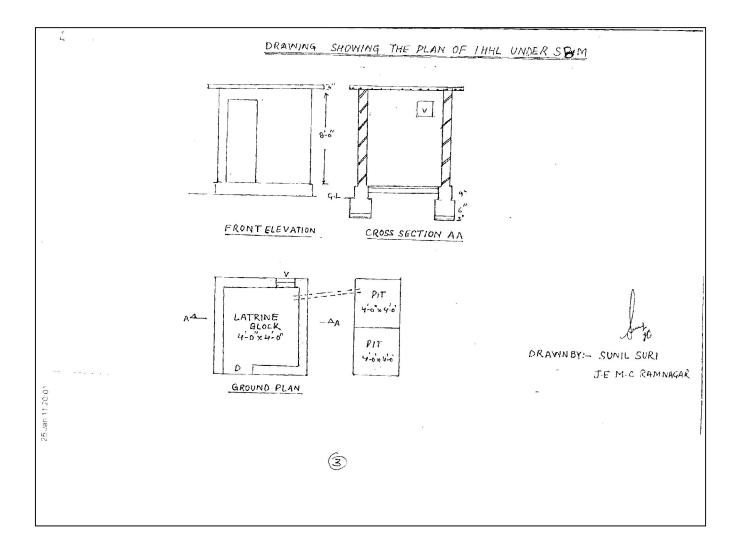

Johnsphon. de 2 - 400 10x 00 64r wall Wall 2x 20x 1-0x q"2 3 yr Tarp To 86x 4-6x 45: 17212 yr Ripe Tx 100x q"x 93 5-6210 5-28 1269/= Deres 186 FUGE or STRM. @ Duo USM Plug 1:5:10 mm Cicare with 40 mm nus nalex stores But The 400 400 3= 49 Pupe To 1000 970 372 1.874 Tay Tr 2400x 5"x 3"2 2.48 yr 0.23 m @ 267/31/m? 6!1-00 Bruck with FPS Balts 1:4 mm 2 4 45× 8-52 6484 2 3 3 % 7-5' 54 VS The Unix Us: 16:00 gr 134.25 81 Ald Por Trois in a - 14. may 6357-0 Bruk work will PPE Brups in 11975 they Gut Wall Jo 400 - 400 - 3251 In 800 402 644 8.92m @ 421 50/m 3759-00 Prov laying I 1:3:6 m. C. Cone were some M's nable Rooms were Wall 2 - 40 - 10- 16, 12.4 2. bruldens. Wel 3 200 100 100 60 641 Rupe 7- 100-9" 5" 2.2593-07 1705/= +518-50 3 500 Supply of Alous for plu and 327.05/m 13739/- $(\mathbf{r})$